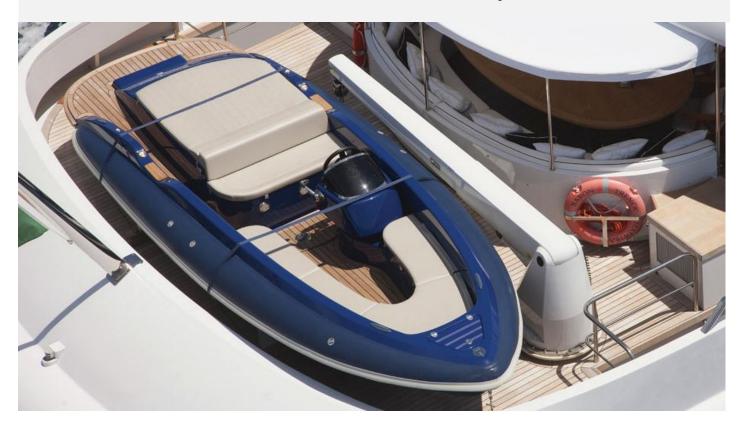

# TENDERLUX - 650/620L

**TENDERLUX 650** Tenderlux 650 is built by moulding highest quality materials such as epoxy resins, glass, kevlar and carbon fabrics, using the infusion technique, and employing first choice woods, stainless steel, aluminium and titanium accessories, according to the owner's preferences.

### **TECHNICAL SPECS:**

Max Lenght (m): 6,51 reducible to 6,25 (on demand) without affecting internal space

External Beam (m): 2,26 inflated

Max Height (m): 1,25 reducible to 1,15 (on demand)

Dry Weight (kg): From 1200
Tubes diameter (m): 0,5 - 0,2
Tubes compartments: 5
Max Load (people): 10
Fuel tank capacity (lt): Up to 95

## **STANDARD EQUIPMENT:**

Gelcoat finishing RAL 9010
Tubes in Hypalon "Cream White" colour
Teak coated deck
Retractable navigation light
Full cushions set
Retractable Swimming ladder
Retractable mooring cleats
Eyebolts at stern
Electric tubes inflator
Courtesy kit and fire exhtinguisher