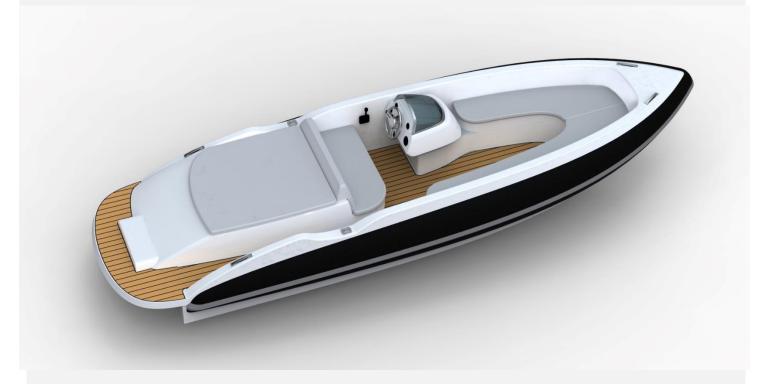

# TENDERLUX - 650/620L

**TENDERLUX 650** Tenderlux 650 is built by moulding highest quality materials such as epoxy resins, glass, kevlar and carbon fabrics, using the infusion technique, and employing first choice woods, stainless steel, aluminium and titanium accessories, according to the owner's preferences.

Believing that the tender should reflect quality, image and prestige of the yacht that it serves, Naumatec is eager to discuss tailor made solutions requested by the customers.

All these characteristics have been carefully studied to make Tenderlux 650 the ideal tender to serve yachts in the "over 30" meters range.

## **STANDARD EQUIPMENT:**

Gelcoat finishing RAL 9010
Tubes in Hypalon "Cream White" colour
Teak coated deck
Retractable navigation light
Full cushions set
Retractable Swimming ladder
Retractable mooring cleats
Eyebolts at stern
Electric tubes inflator
Courtesy kit and fire exhtinguisher