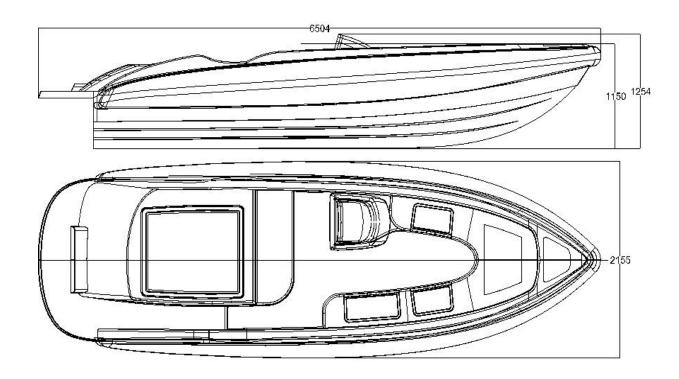

### **TECHNICAL SPECS:**

Max Lenght (m): 6,51 reducible to 6,25 (on demand) without affecting internal space

External Beam (m): 2,26 inflated

Max Height (m): 1,25 reducible to 1,15 (on demand)

Dry Weight (kg): From 1200
Tubes diameter (m): 0,5 - 0,2
Tubes compartments: 5
Max Load (people): 10
Fuel tank capacity (lt): Up to 95

Engines: Up to 320 Hp Gasoline

Up to 270 Hp Diesel

Transmissions: Stern Drive

Jet (on demand)

Detected speed: 36 Knots with Mercruiser 2.0 170 Hp Diesel

42 Knots with Mercruiser 3.0 230 Hp Diesel 44 Knots with Volvo D3 220 Hp Diesel